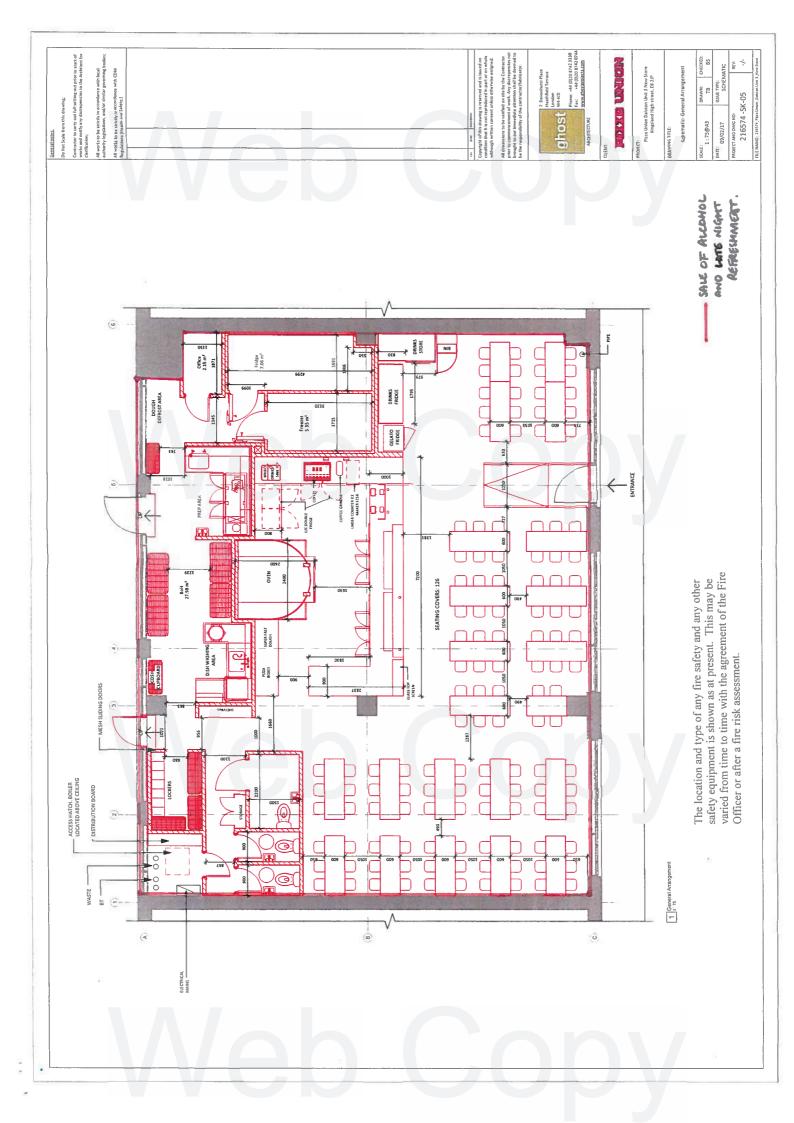

### 1. SUMMARY

| Applicant(s) Pizza Union Limited In SPA Dalston |                                                        |                 | In SPA Dalston        |  |
|-------------------------------------------------|--------------------------------------------------------|-----------------|-----------------------|--|
| Date of Application                             |                                                        |                 | Period of Application |  |
| 26 November 2019                                |                                                        |                 | Permanent             |  |
| Proposed variatio                               |                                                        |                 |                       |  |
| To remove condition                             | ons 11 and 14(b) and                                   | (c) from curren | it licence            |  |
| Proposed hours for                              | or licensable activity                                 |                 |                       |  |
| Proposed flours it                              | of ficerisable activity                                | No change to    | augus at haug         |  |
|                                                 |                                                        | No change to    | current nours         |  |
| The opening hour                                | s of the premises:                                     |                 |                       |  |
|                                                 |                                                        | No change to    | current hours         |  |
| Current activities/                             | hours:                                                 |                 |                       |  |
| See licence attache                             | ed as Appendix C                                       |                 |                       |  |
| Capacity: not know                              | vn                                                     |                 |                       |  |
| Policies                                        |                                                        |                 |                       |  |
| Applicable                                      | (Core Hours), LP10 (Special Policy Areas – Dalston and |                 |                       |  |
|                                                 | Shoreditch),                                           |                 |                       |  |
| List of                                         | A – Application for variation of premises licence      |                 |                       |  |
| Appendices                                      | B – Representations from 'other persons'               |                 |                       |  |
| ''                                              | C – Current licence                                    |                 |                       |  |
|                                                 | D – Location map                                       |                 |                       |  |
| Relevant                                        | Police                                                 |                 |                       |  |
| Representations                                 | Other Persons                                          |                 |                       |  |

### 3. CURRENT STATUS / HISTORY

- 3.1 The current premises licence was granted in May 2017 and varied by Licensing Sub-Committee on 4 October 2018 to include off sales of alcohol. The current licence is attached as Appendix C.
- 3.2 No TENs have been submitted for the premises within the past 12 months

You may wish to keep a copy of the completed form for your records.

| We Pizza Union Ltd being the premises licence holder, apply to vary a premises licence under section 34 of the Licensing Act 2003 for the premises described in Part 1 below |                                       |                   |             |                    |  |  |
|------------------------------------------------------------------------------------------------------------------------------------------------------------------------------|---------------------------------------|-------------------|-------------|--------------------|--|--|
| Premises licence number 086490                                                                                                                                               |                                       |                   |             |                    |  |  |
| Part 1 – Premises Details                                                                                                                                                    |                                       |                   |             |                    |  |  |
| Postal address of premises                                                                                                                                                   | or, if none                           | , ordnance survey | map referer | nce or description |  |  |
| Pizza Union<br>14 Kingsland High Street                                                                                                                                      |                                       |                   |             |                    |  |  |
| Post town Dalston                                                                                                                                                            |                                       |                   | Post code   | E8 2JP             |  |  |
|                                                                                                                                                                              |                                       |                   |             |                    |  |  |
| Telephone number at premise                                                                                                                                                  | Telephone number at premises (if any) |                   |             |                    |  |  |
| Non-domestic rateable value of premises                                                                                                                                      | of                                    | £70,500.00        |             |                    |  |  |
| Part 2 – Applicant details                                                                                                                                                   |                                       |                   |             |                    |  |  |
| Daytime contact telephone number                                                                                                                                             |                                       |                   |             |                    |  |  |
| E-mail address (optional)                                                                                                                                                    |                                       |                   |             |                    |  |  |
| Current residential address if different from premises address                                                                                                               | Bridge Street                         |                   |             |                    |  |  |
| Post London Postcode EC4V 6BW                                                                                                                                                |                                       |                   |             |                    |  |  |